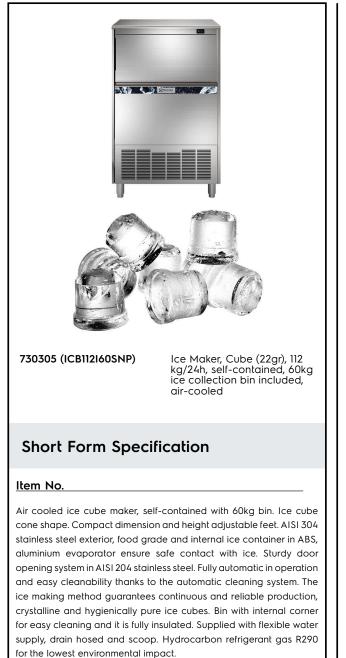

Ice Makers Ice Cuber (22gr), 112kg/24h, 60kg bin, air-cooled

| ITEM #       |  |  |
|--------------|--|--|
| MODEL #      |  |  |
| NAME #       |  |  |
| <u>SIS #</u> |  |  |
| AIA #        |  |  |

#### **Main Features**

- Easy cleanability guaranteed by an automatic system: the cleaning switch activate the circulation and the rinse of water; at the end of the cycle just swithed again to start producing ice.
- The ice making method guarantees a continuous and reliable production.
- The ice-making method (spray layering) guarantees crystalline, compact, hygienically pure ice cubes that are resistant to melting.
- Water consumption and productivity calculated using 15°C water temperature and 21°C ambient temperature.
- Compact dimensions of the ice cubers make them highly suitable for any location, particularly those where space is at a premium.
- Ice cube cone shape.
- Fully automatic in operation.
- Rounded internal corners of the bin assure ease of cleaning.
- Food grade ABS interior.
- Suitable for gravity drain only.
- Bin included.
- Compliant to CE requirements for safety.
- The innovative anti-scale spray system with flexible nozzles avoids limescale deposits through small vibrations.

### Construction

- Reliability guaranteed by the quality of the construction materials used (front, top and sides in 304 AISI stainless steel) and the sophisticated product and process technology involved.
- The sprayers are easy to take away, permit a simple flowing and prevent limestone formation.
- AISI 304 stainless steel exterior.
- Aluminium evaporator ensures a safe contact with ice.
- Sturdy door opening system made in AISI 304 stainless steel.
- Internal ice containers in ABS.
- Hygienical plastic spray arms removable without the use of tools.
- Supplied with flexible water supply, drain hoses and scoop.
- Easy access to the main components for maintenance.
- ON-OFF rocker switch.
- Adjustable 105-155mm feet.
- Plug as standard (schuko type).

### **Sustainability**

- Hydrocarbon refrigerant gas R290 for the lowest environmental impact (GWP=3) CFC and HCFC free.
- Reduced energy consumption by fully insulated storage bin.