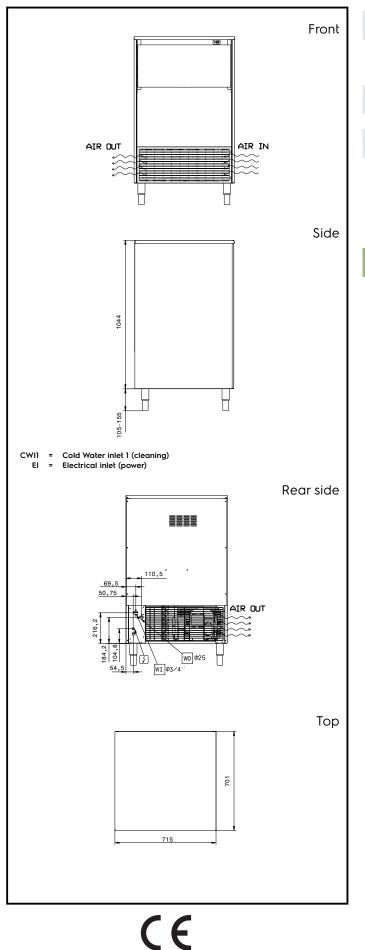

# Electrolux PROFESSIONAL

| Electric                                                                                                                              |                                                                     |  |
|---------------------------------------------------------------------------------------------------------------------------------------|---------------------------------------------------------------------|--|
| Supply voltage:<br>730305 (ICB112160SNP)<br>Electrical power max.:                                                                    | 220-240 V/1N ph/50 Hz<br>0.815 kW                                   |  |
| Capacity:                                                                                                                             |                                                                     |  |
| Bin capacity:                                                                                                                         | 60 kg                                                               |  |
| Key Information:                                                                                                                      |                                                                     |  |
| External dimensions, Width:<br>External dimensions, Depth:<br>External dimensions, Height:<br>Net weight:<br>Output:<br>Kind of cube: | 715 mm<br>700 mm<br>1149 mm<br>81 kg<br>112 kg/day<br>Ice Cube 22 g |  |
| Sustainability                                                                                                                        |                                                                     |  |
| Refrigerant type:<br>Water consumption:                                                                                               | R290<br>14.1 lt/hr                                                  |  |